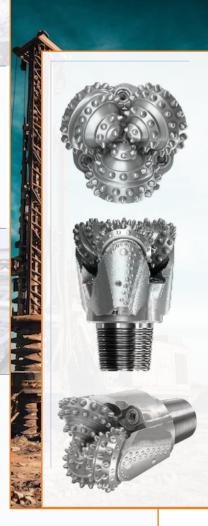

### **DRILLING TOOLS**

- Shank Adapters
- Couplings
- Extension Rods
- Drifter Rods
- Drill Bits
- Reaming Bits
- Thread Grease

### **DRILLING TOOLS**

- · Tricone or rotary drill bits
- Bottom subs
- · Shock subs
- Top subs
- Saver subs
- Drill pipes