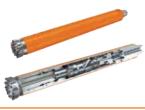

### **DOWN THE HOLE (DTH)**

### **DRILLING TOOLS**

- Top Subs
- Saver Subs
- Drill Pipes
- Bottom Subs
- · Hammers And Drill Bits.